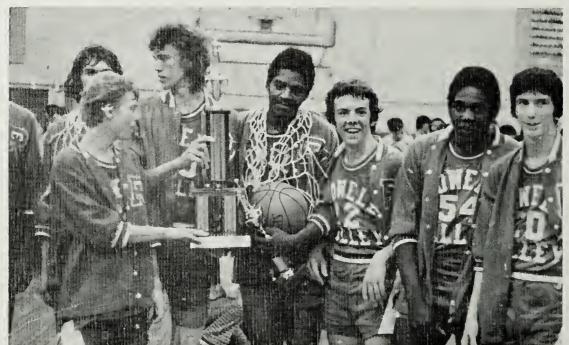

ette Edmonds, Kim Dickenson, Cathy Stratton, Ann Noel, Sharon Watkins, Coach Paye.



Becky Farmer



Jayne Flanary



Lisa Giles



Barbara Stanley



Teri Siemen



Cathy Stratton



Ann Noel



Kim Moore



Kim Dickenson



Melissa Stidham



Lisa Howard



Laura Schram



Sherry Zirkle



Annette Edmonds



Sharon Watkins

## 1975-1976 Varsity Basketball Team



Row 1: Greg Kress, Mike Stidham, Bronnie Polly, Danny Myers, Mike Allen, John Edens, Bill Mumpower. Row 2: Barry Hamler, Rick Gilliam, Grayland Jackson, Corky Warren, Johnny Lovell, Willie Hamler, Eddie Shankle.



Jump, Barry, Jump



"Hey you, come back here!"



Johnny Lovell



Corky Warren



Barry Hamler



Rick Gilliam



Danny Myers



Grayland Jackson



Mike Allen



Brownie Polly



Willie Hamler



Eddie Shankle





Success!!



Fans cheered the team on.



Barry scored from the free throw line.



TWO!!





Rick did a little ballet.



Mike leaped for the ball.



SPIRIT in Basketball



Barry jumped for the ball!





VIKINGS scored again!



Up, up, and over the Bobcats.



Cheerleaders and fans supported our team.

#### V-1-K-1-N-G-S



Corky stretched!!



The team took down the net.



Another VIKING victory.



''It was a job well done!''



Is everybody ready???



Row 1: Michael Tate, Dennis Leonard, Jim Hall, Joey Payne, Johnny Lewis, Steve Davis, Gene Caldwell, Jonathan Terry. Row 2: Steve Blevins, Brad Cole, Lonnie Carroll, Mike Falin, Jeff Lewis, Vernon Kelly, Keith Moore. Row 3: Steve Barker, Jeff Smith, Layne Hamilton, Robbie Burton, Mark Bloomer, James Clarkston, John Gilliam, Coach